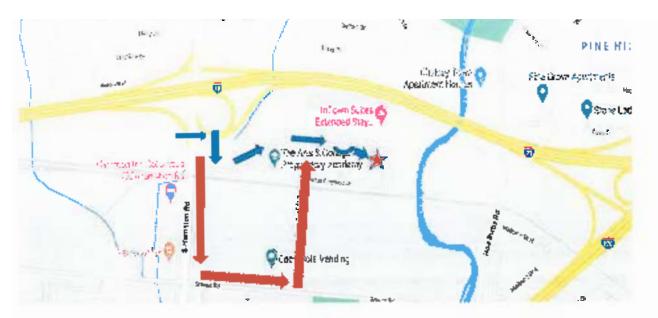

## From Downtown on 70E

Take Exit 107A for Hamilton Rd As you are exiting the ramp, Take slight left at the first exit to cross over Hamilton Rd, Slight left (signs for Hilton Corporate Dr./Truro Station Rd)

Turn right toward Hilton Corporate Dr. Turn left onto Hilton Corporate Dr.

Arrive at 4717 Hilton Corporate Or.

## Alternative Direction

Take Exit 107A for Hamilton Rd At the first light, turn left on Groves Rd. Turn left on Cloverleaf St E. Turn right on Hilton Corporate Dr. Arrive at 4717 Hilton Corporate Dr.

# From East (Exiting 270 onto 70W)

Take exit 107 for Hamilton Rd toward Whitehall

Use the left lane to turn left onto Hamilton Rd

Turn Left

Turn Right toward Hilton Corporate Dr.

Turn left onto Hilton Corporate Dr.

Arrive at 4717 Hilton Corporate Dr.

# Alternative Direction

Take exit 107 for Hamilton Rd toward Whitehall

Use the left lane to turn left onto Hamilton.

Turn Left

At the first light, turn left on Groves Rd.

Turn left on Cloverleaf St E.

Turn right on Hilton Corporate Dr.