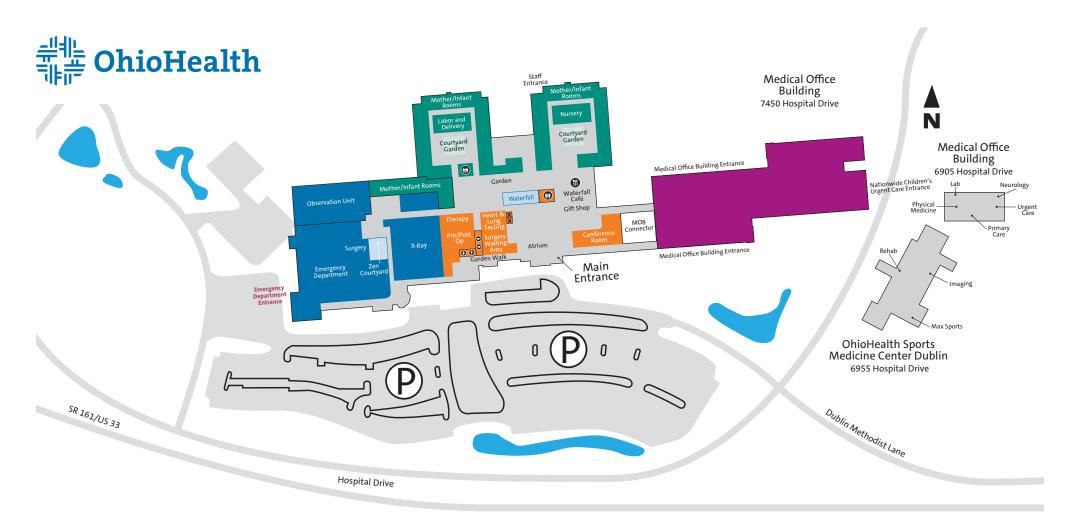

# Welcome to OhioHealth Dublin Methodist Hospital

*Information:* (614) 566-5000

| Section 1           | Floors | Section 3              | Floors  | Section 4 Medical Office Building                          | Floors | Section 4 Medical Office Building                                     | Floors |
|---------------------|--------|------------------------|---------|------------------------------------------------------------|--------|-----------------------------------------------------------------------|--------|
| Emergency           | 1      | Café                   | 1       | OhioHealth Laboratory Services                             | 1      | Dermatologists of Greater Columbus                                    | 3      |
| Observation Unit    | 1      | Gift Shop              | 1       | and Pre-Admission Testing                                  |        | OhioHealth Physician Group Urology                                    | 3      |
| Surgery             | 2      | Heart and Lung Testing | 1       | Nationwide Children's Urgent Care                          | 1      | OhioHealth Employer Solutions                                         | 3      |
| Radiology           | 1      | Conference Room        | 1       | Columbus Surgical Associates                               | 1      | Central Ohio Primary Care Hospitalists                                | 3      |
|                     |        | 1 and 2                |         | OhioHealth Radiation Oncology                              | 1      | OhioHealth Physician Group                                            | 3      |
| Section 2           | Floors | Surgery Waiting Area   | 2       | Dublin Methodist Hospital                                  | 2      | Robotic Urology and Cancer Surgery                                    |        |
| Labor and Delivery  | 2      | Pre/Post Op            | 2       | Women's Health Outpatient Center                           |        | OhioHealth Physician Group 4<br>Pulmonology                           | 4      |
| Mother/Infant Rooms | 2      | Therapy                | 3       | Dublin Methodist<br>Hospital Administration                | 2      |                                                                       |        |
| Garden              | 2      | Garden                 | 3       |                                                            |        | OhioHealth Physician Group 4                                          | 4      |
| Patient Rooms       | 3-4    | Elevator X             | 1-4     | Columbus Obstetricians-Gynecologists<br>Avina Women's Care | 2      | Heart and Vascular                                                    |        |
|                     |        | Restrooms              | 1 and 2 |                                                            | 2      | OhioHealth Physician Group Family<br>Medicine Group Medical Education | 4      |
|                     |        |                        |         | Hospital Medicine Services                                 | 2      |                                                                       |        |