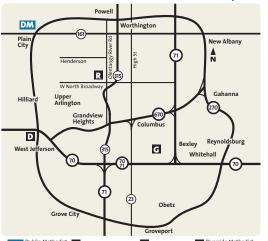

#### Directions also available at OhioHealth.com/Dublin

DM Dublin Methodist G Grant Medical Center D Doctors Hospital R Riverside Methodist Hospital

#### From the South:

315 North to 270 West or 71 North to 270 North or 23 North to 270 West

270 West to US-33 W/OH-161 W via EXIT 17B toward MARYSVILLE 33 to Avery Rd/Muirfield Dr exit (first exit off of 33) Go Right off of exit

Go Left on Hospital Drive (Second light you come to) A shopping center will be to your right, continue down Hospital Drive and hospital will be on the right-hand side.

#### From the East:

70 West to 270 North (will turn into 270 West) 270 West to US-33 W/OH-161 W via EXIT 17B toward MARYSVILLE 33 to Avery Rd/Muirfield Dr exit (first exit off of 33)

#### Go Right off of exit

Go Left on Hospital Drive (Second light you come to) A shopping center will be to your right, continue down Hospital Drive and hospital will be on the right-hand side.

### From the West:

70 East to 270 North

270 North to US-33 W/OH-161 W via EXIT 17B toward MARYSVILLE 33 to Avery Rd/Muirfield Dr exit (first exit off of 33)

Go Right off of exit

Go Left on Hospital Drive (Second light you come to) A shopping center will be to your right, continue down Hospital Drive and hospital will be on the right-hand side.

## From the North:

US 33 E/OH 161 to Avery Rd/Muirfield Dr exit Go Right off of exit Go Left on Hospital Drive (Second light you come to) A shopping center will be to your right, continue down Hospital Drive and hospital will be on the right-hand side