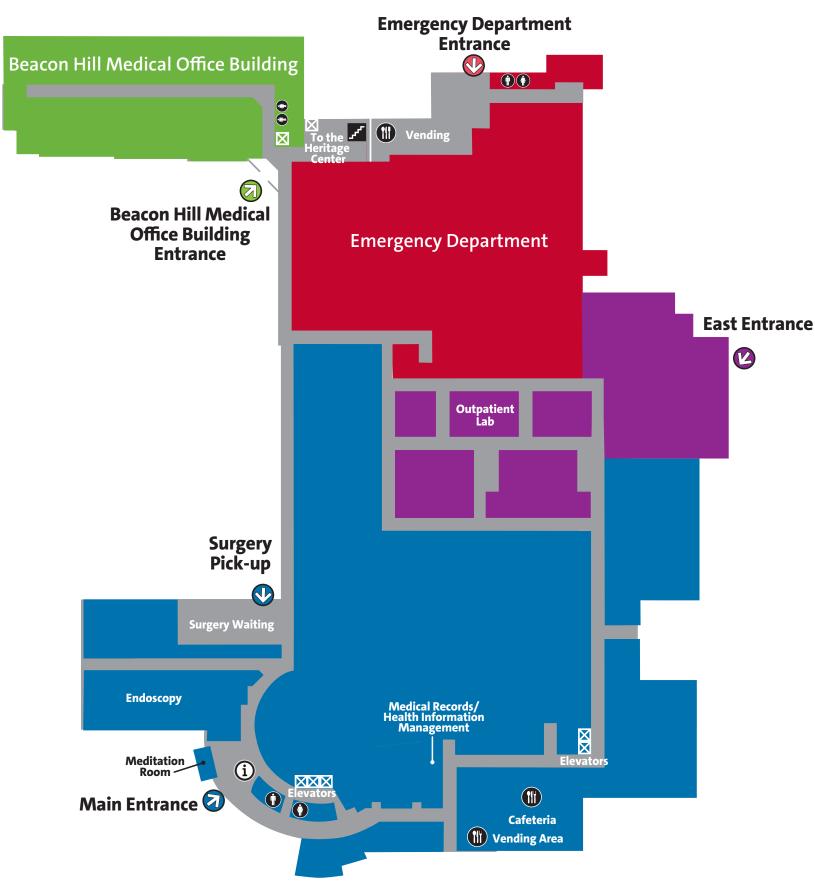

**From the West:** Take I-70 East to I-270 South. Exit onto W Broad St.

Main Hospital, Hobbs Radiation Oncology, the Heritage Center and medical offices at 5131 Beacon Hill Rd: turn right at the main hospital entrance.

**Emergency Department:** turn right onto Sturbridge Rd and left into the Emergency Department parking lot.

**Medical office buildings at 5141 and 5193 W Broad St:** turn left onto Norton Rd and left into the parking lot.

**Imaging, Heart Services, Clinical Decision Unit Entrance:** turn right on Sturbridge Rd and left into the Emergency Department parking lot.

| <b>OhioHeal</b><br>Infor                                                    | ealth Doctors Hospital<br>Information (614) 544-1000<br>We sufficient volume with  |
|-----------------------------------------------------------------------------|------------------------------------------------------------------------------------|
| Main Hospital                                                               | Main parking lot near W Broad St                                                   |
| Heritage Center, Founders Hall, medical offices at<br>5131 Beacon Hill Rd   | Heritage Center parking lot near the helipad                                       |
| Emergency Department                                                        | Emergency Department parking lot at the corner of Sturbridge Rd and Beacon Hill Rd |
| Hobbs Radiation Oncology Center                                             | Parking lot north of Hobbs Radiation Oncology Center                               |
| Medical offices at 5141 and 5193 W Broad St                                 | Parking lot surrounding the medical office buildings                               |
| Outpatient Lab, Imaging, Heart Services,<br>Clinical Decision Unit Entrance | East Entrance Services parking lot                                                 |
|                                                                             | Emergency Department Entrance                                                      |
| Beacon Hill Rd 5131 Beacon Hill Rd                                          | Emergency<br>Department                                                            |
| D Medical Office Building Entrance                                          | Center Center and Clinical Decision Unit entrance Unit entrance                    |
| Surgery Pickup                                                              | ĘŅ                                                                                 |
| Hobbs Radiation                                                             |                                                                                    |
|                                                                             |                                                                                    |
| Main Entrance                                                               |                                                                                    |
|                                                                             |                                                                                    |
|                                                                             | W Broad St                                                                         |
|                                                                             |                                                                                    |
| Aore Building<br>5141 W Broad St                                            |                                                                                    |
| Medical Office Building                                                     | medical Office Building<br>5109 W Broad St                                         |
|                                                                             |                                                                                    |
|                                                                             |                                                                                    |
|                                                                             |                                                                                    |

## **OhioHealth Doctors Hospital**

Information (614) 544-1000

| Main Hospital                                                                                                              |   | Floor |
|----------------------------------------------------------------------------------------------------------------------------|---|-------|
| Cafeteria & Vending Area<br>Medical Records/Health<br>Information Management<br>Meditation Room<br>Endoscopy<br>Surgery    |   | 1     |
| Maternity Center<br>Neonatal Special Care Unit<br>Patient Rooms 201-226                                                    |   | 2     |
| Intensive Care (ICU)<br>ICU Step Down 301-323<br>Cardiac Care<br>Respiratory Care<br>Patient Rooms 380-397<br>Vending Area | 1 | 3     |
| Patient Rooms 401-428                                                                                                      |   | 4     |
| Patient Rooms 501-528                                                                                                      |   | 5     |
| Patient Rooms 601-626                                                                                                      |   | 6     |

| Beacon Hill Medical<br>Office Building                                               | Floor |
|--------------------------------------------------------------------------------------|-------|
| McConnell Cardiac<br>Rehabilitation<br>Women's Imaging Center<br>Physicians' Offices | 1     |
| Administration<br>Physician's Offices                                                | 2     |
| Pre-Admission Testing<br>Human Resources<br>Physician's Offices                      | 3     |
|                                                                                      |       |

| East Entrance                                                                 | Floor |
|-------------------------------------------------------------------------------|-------|
| X-Ray/Radiology<br>Clinical Decision Unit<br>Heart Services<br>Outpatient Lab | 1     |

#### The Heritage Center & Emergency Department Floor

| Emergency Department       |     | 1 |
|----------------------------|-----|---|
| The Heritage Center for    |     | 2 |
| Osteopathic Medical Educat | ion |   |
| Founders Hall              |     |   |
| Simulation Center          |     |   |
| Amerine Conference Room    |     |   |
|                            |     |   |