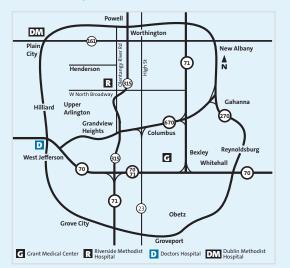

#### Directions

Doctors Hospital is located at 5100 W Broad St.

**From the North:** Take I-270 South to W Broad St.

**From the East:** Take I-70 West to I-270 South. Exit onto W Broad St. From the South: Take I-270 North to W Broad St.

**From the West:** Take I-70 East to I-270 South. Exit onto W Broad St.

Main Hospital, Hobbs Radiation Oncology, the Heritage Center and medical offices at 5131 Beacon Hill Rd: turn right at the main hospital entrance.

**Emergency Department:** turn right onto Sturbridge Rd and left into the Emergency Department parking lot.

**Medical office buildings at 5141 and 5193 W Broad St:** turn left onto Norton Rd and left into the parking lot.

**Imaging, Heart Services, Clinical Decision Unit Entrance:** turn right on Sturbridge Rd and left into the Emergency Department parking lot.

| <b>OhioHeal</b><br>Infor                                                    | ealth Doctors Hospital<br>Information (614) 544-1000<br>We sufficient volume with  |
|-----------------------------------------------------------------------------|------------------------------------------------------------------------------------|
| Main Hospital                                                               | Main parking lot near W Broad St                                                   |
| Heritage Center, Founders Hall, medical offices at<br>5131 Beacon Hill Rd   | Heritage Center parking lot near the helipad                                       |
| Emergency Department                                                        | Emergency Department parking lot at the corner of Sturbridge Rd and Beacon Hill Rd |
| Hobbs Radiation Oncology Center                                             | Parking lot north of Hobbs Radiation Oncology Center                               |
| Medical offices at 5141 and 5193 W Broad St                                 | Parking lot surrounding the medical office buildings                               |
| Outpatient Lab, Imaging, Heart Services,<br>Clinical Decision Unit Entrance | East Entrance Services parking lot                                                 |
|                                                                             | Emergency Department Entrance                                                      |
| Beacon Hill Rd 5131 Beacon Hill Rd                                          | Emergency<br>Department                                                            |
| D Medical Office Building Entrance                                          | Center Center and Clinical Decision Unit entrance Unit entrance                    |
| Surgery Pickup                                                              | ĘŅ                                                                                 |
| Hobbs Radiation                                                             |                                                                                    |
|                                                                             |                                                                                    |
| Main Entrance                                                               |                                                                                    |
|                                                                             |                                                                                    |
|                                                                             | W Broad St                                                                         |
|                                                                             |                                                                                    |
| Aore Building<br>5141 W Broad St                                            |                                                                                    |
| Medical Office Building                                                     | medical Office Building<br>5109 W Broad St                                         |
|                                                                             |                                                                                    |
|                                                                             |                                                                                    |
|                                                                             |                                                                                    |